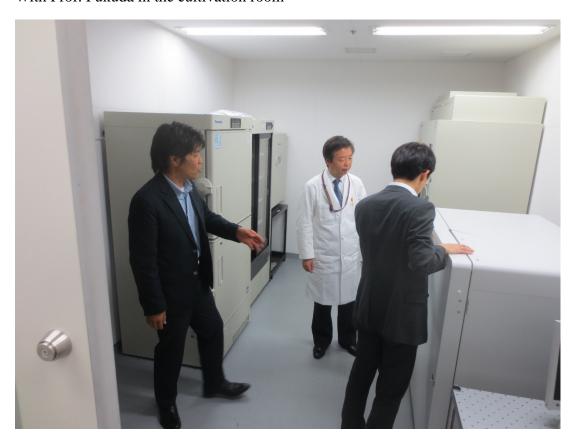

With Prof. Fukuda in the cultivation room

The Sysmex staff explains ex-vivo organ culture system to Prof. Kitagawa